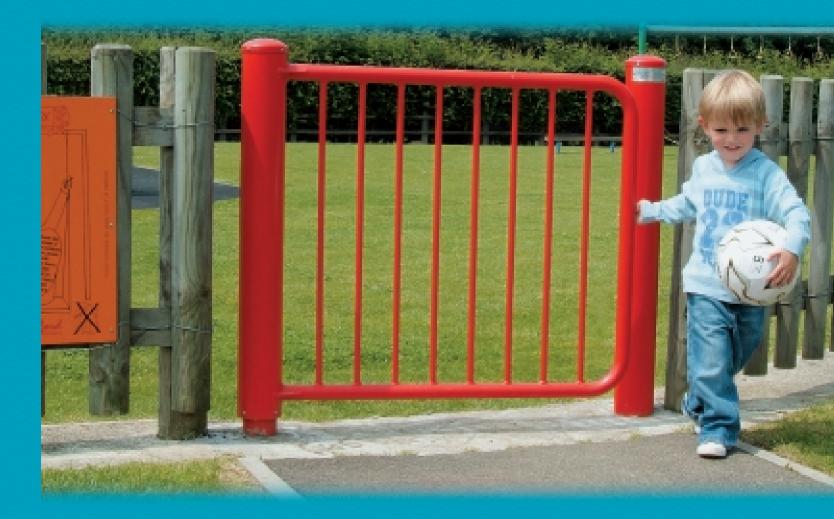

## Close the gate on playground injury

Designing safe, reliable and lowmaintenance self closing gates has always been a massive challenge.

Until now. Today the Mono Hinge Self-Closing Gate from Joseph Ash Medway has evolved into a market standard.

Regarded as one of the safest gates available, it leads the way in userfriendly design, robustness and aesthetics, making it the preferred choice of increasing numbers of local authorities and businesses that need accessible and durable gate solutions.

Opening to 110 degrees to prevent recoil, the wheelchair accessible Mono Hinge has no finger traps, crush points, shear actions or head traps and incorporates easily adjustable closing speeds and torsion settings. A highly durable, fully enclosed closing mechanism tested to over 500,000 cycles, vandal-resistant fixings and 19mm diameter bars add to its resilience, helping to ensure it functions smoothly year after year.