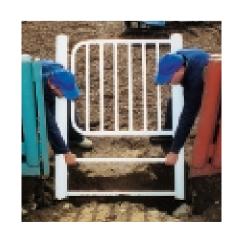

Simple installation is another feature. Designed to open to the left or right, single or double, so it can match the needs of any environment, the Mono Hinge is assembled and supplied as a complete unit, enabling fast and easy installation to the correct specifications without costly site works.