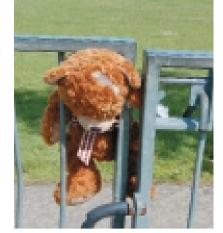

**Fully tested, BSEN-1176** and DDA compliant Hazard-free, durable design **Simple installation** and maintenance

no finger traps

no crush points or shear actions

variable closing speed

vandal resistant mechanism

Opening to 110 degrees to prevent recoil, the wheelchair accessible Mono Hinge has no finger traps, crush points, shear actions or head traps and incorporates easily adjustable closing speeds and torsion settings. A highly durable, fully enclosed closing mechanism tested to over 500,000 cycles, vandal-resistant fixings and 19mm diameter bars add to its resilience, helping to ensure it functions smoothly year after year.