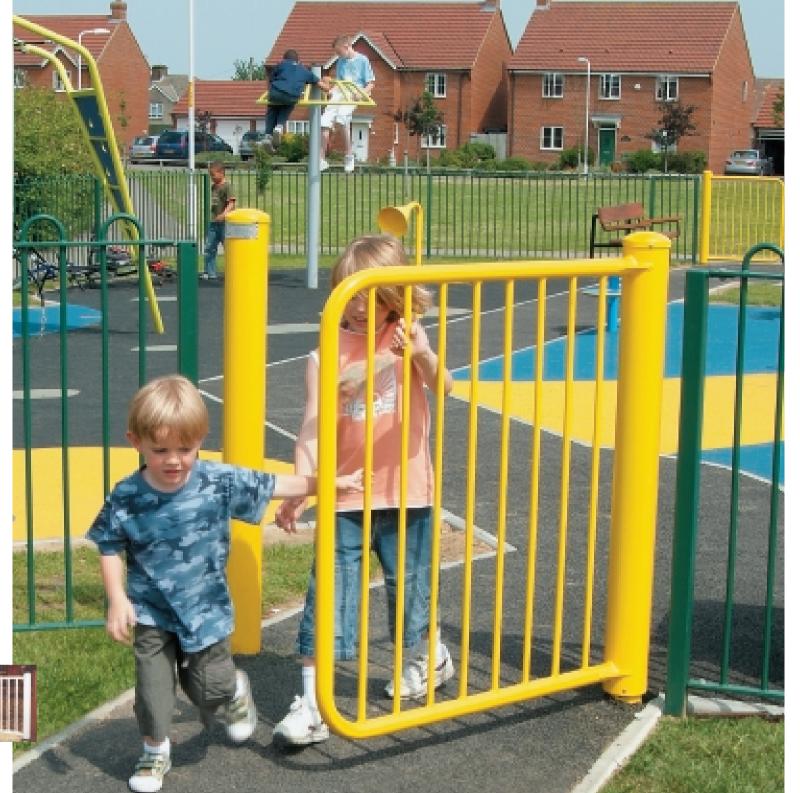

## Close the gate on playground injury

Designing safe, reliable and lowmaintenance self closing gates has always been a massive challenge.

Until now. Today the Mono Hinge Self-Closing Gate from Joseph Ash Medway has evolved into a market standard.

Regarded as one of the safest gates available, it leads the way in userfriendly design, robustness and aesthetics, making it the preferred choice of increasing numbers of local authorities and businesses that need accessible and durable gate solutions.

Simple installation is another feature. Designed to open to the left or right, single or double, so it can match the needs of any environment, the Mono Hinge is assembled and supplied as a complete unit, enabling fast and easy installation to the correct specifications without costly site works.