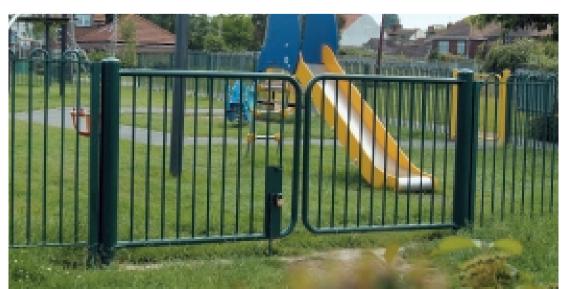

## Close the gate on playground injury

Designing safe, reliable and lowmaintenance self closing gates has always been a massive challenge.

Until now. Today the Mono Hinge Self-Closing Gate from Joseph Ash Medway has evolved into a market standard.

Regarded as one of the safest gates available, it leads the way in userfriendly design, robustness and aesthetics, making it the preferred choice of increasing numbers of local authorities and businesses that need accessible and durable gate solutions.

Opening to 110 degrees to prevent recoil, the wheelchair accessible Mono Hinge has no finger traps, crush points, shear actions or head traps and incorporates easily adjustable closing speeds and torsion settings. A highly durable, fully enclosed closing mechanism tested to over 500,000 cycles, vandal-resistant fixings and 19mm diameter bars add to its resilience, helping to ensure it functions smoothly year after year.